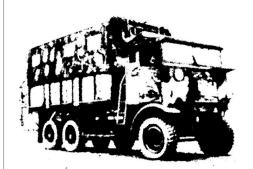

# Bumblebee Mk2 / -

# **DISTINCTIONS** +d8/DP

[ORIGIN] A long range military vehicle